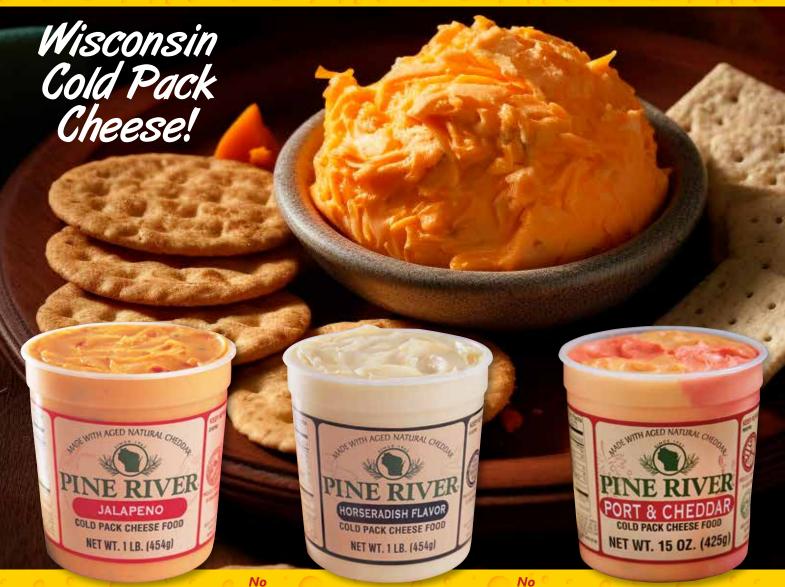

**Artificial** Colors!

6809 - Garlic & Herb **Cold Pack Cheese** 

OF WITH AGED NATURAL OFFICE

GARLIC &HERB

COLD PACK CHEESE FOOD

NET WT. 1 LB. (4549)

oregano, and chives. 16 ounces. \$16

6804 - Jalapeño **Cold Pack Cheese** 

Golden cheddar spiced with jalapeño and bell peppers. 16 ounces. \$16

**Artificial** Flavors!

6805 - Horseradish **Cold Pack Cheese** 

Light and creamy, zesty horseradish spread. 16 ounces. \$16

Preservatives! 6806 - Port & Cheddar **Gluten Free! Cold Pack Cheese** 

Creamy Grade A aged cheddar and sweet fruity port wine. 15 ounces. \$16