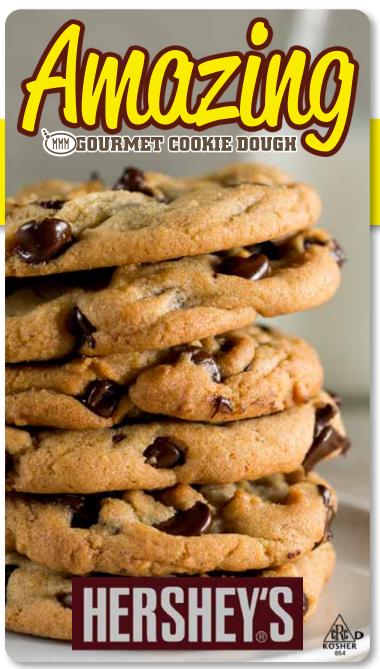

**701 - Chocolate Chip with Hershey's® Chips** 36 preportioned cookies in a 2.7 pound box. **\$22** 

**702 - Oatmeal Raisin with Quaker® Oats** 36 preportioned cookies in a 2.7 pound box. **\$22** 