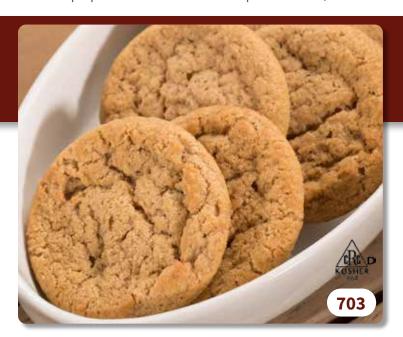

**701 - Chocolate Chip with Hershey's® Chips** 36 preportioned cookies in a 2.7 pound box. **\$22** 



**702 - Oatmeal Raisin with Quaker® Oats** 36 preportioned cookies in a 2.7 pound box. **\$22** 





# 703 - Snickerdoodle

36 preportioned cookies in a 2.7 pound box. **\$22** 

### 709 - Peanut Butter

36 preportioned cookies in a 2.7 pound box. **\$22** 

# 710 - Sugar Cookie

36 preportioned cookies in a 2.7 pound box. \$22



**705 - Candy Cookie with M&M's**® 36 preportioned cookies in a 2.7 pound box. **\$22** 



707 - White Chocolate Macadamia Nut with Hershey's® White Chocolate Chips 36 preportioned cookies in a 2.7 pound box. \$22







716 - Chocolate Lovers Combo! Triple Chocolate & Double Chocolate Brownie Why choose? 24 Triple Chocolate with Hershey's Mini Kisses and 24 Double Chocolate Brownie with Hershey's. 48 preportioned cookies total in a 2.25 pound box. \$26



# Choose your 2-Pound Tub! Scoop what you want, bake, and eat!

1001 - Chocolate Chip Cookie Dough Tub