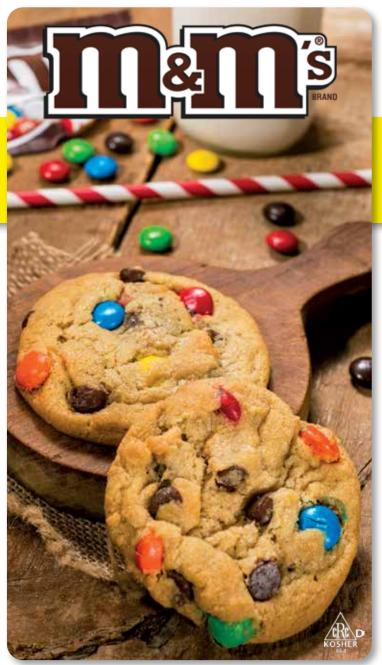

# 710 - Sugar Cookie

36 preportioned cookies in a 2.7 pound box. \$22

**705 - Candy Cookie with M&M's**® 36 preportioned cookies in a 2.7 pound box. **\$22** 

707 - White Chocolate Macadamia Nut with Hershey's® White Chocolate Chips 36 preportioned cookies in a 2.7 pound box. \$22