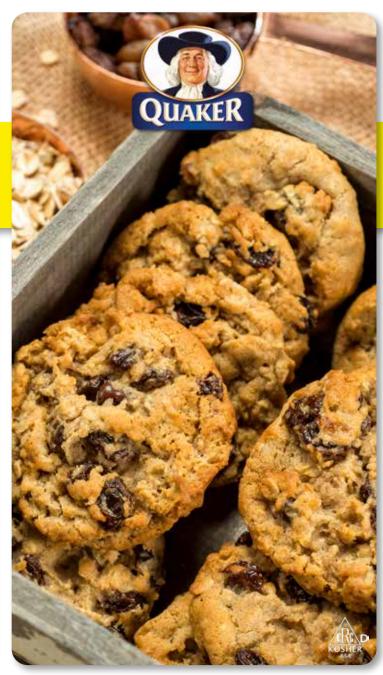

**701 - Chocolate Chip with Hershey's® Chips** 36 preportioned cookies in a 2.7 pound box. **\$22** 

**702 - Oatmeal Raisin with Quaker® Oats** 36 preportioned cookies in a 2.7 pound box. **\$22** 