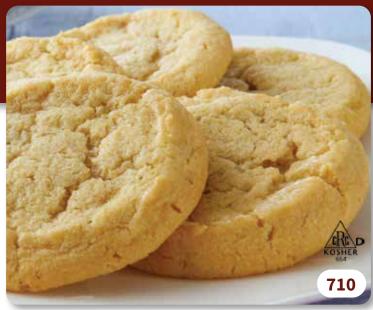

# 710 - Sugar Cookie

36 preportioned cookies in a 2.7 pound box. \$22

**705 - Candy Cookie with M&M's**® 36 preportioned cookies in a 2.7 pound box. **\$22** 

707 - White Chocolate Macadamia Nut with Hershey's® White Chocolate Chips 36 preportioned cookies in a 2.7 pound box. \$22