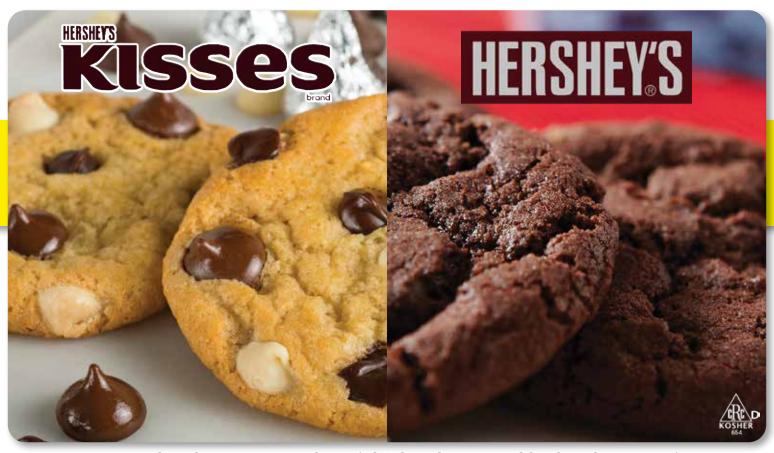

716 - Chocolate Lovers Combo! Triple Chocolate & Double Chocolate Brownie Why choose? 24 Triple Chocolate with Hershey's Mini Kisses and 24 Double Chocolate Brownie with Hershey's. 48 preportioned cookies total in a 2.25 pound box. \$26