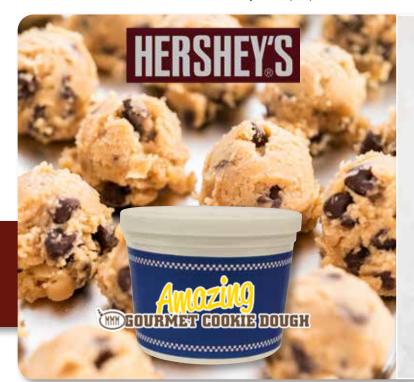

# Choose your 2-Pound Tub! Scoop what you want, bake, and eat!

1001 - Chocolate Chip Cookie Dough Tub with Hershey's® Chips 2 pound tub. **\$20** 

1002 - Oatmeal Raisin Cookie Dough Tub 2 pound tub. **\$20** 