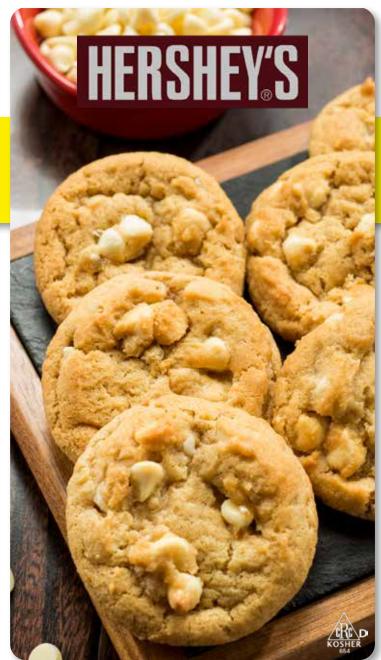

# 710 - Sugar Cookie

36 preportioned cookies in a 2.7 pound box. \$22

**705 - Candy Cookie with M&M's**® 36 preportioned cookies in a 2.7 pound box. **\$22** 

707 - White Chocolate Macadamia Nut with Hershey's® White Chocolate Chips 36 preportioned cookies in a 2.7 pound box. \$22