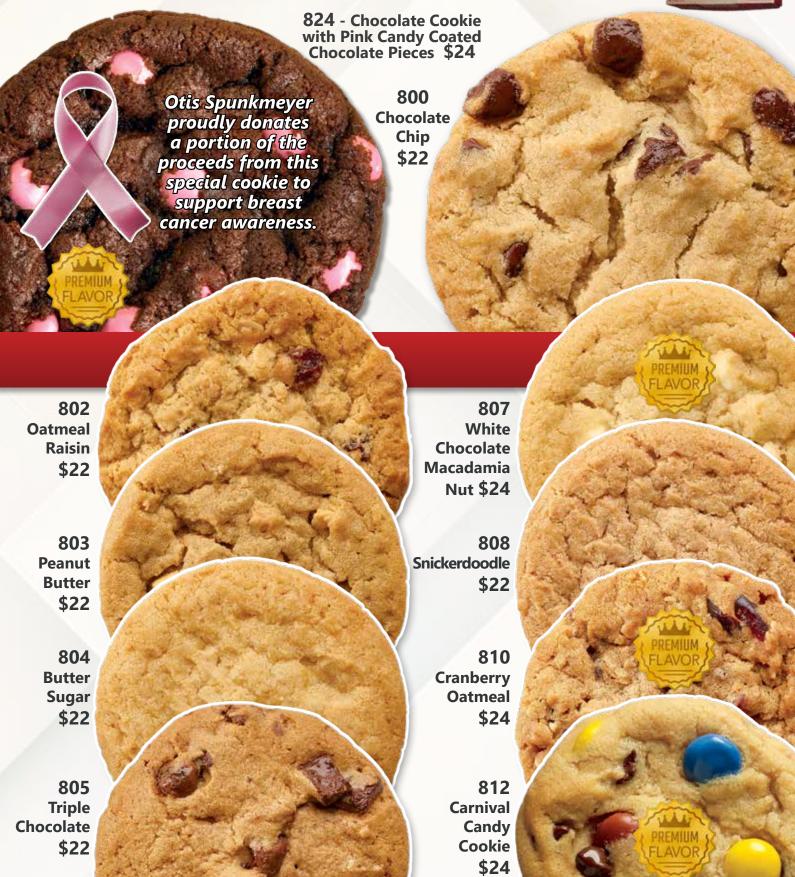

## Indulge with the very best! Real butter, fresh whole eggs, California raisins, and Barry Callebaut® premium chocolate. 2.5 Pound Boxes Approximately 36 cookies preportioned for easy baking! 824 - Chocolate Cookie with Pink Candy Coated

## Print Clearly! Use Blue or Black Pen - No Pencils or Markers! This order form is ONLY for products listed on the brochure. DO NOT write online-exclusive items on this order form.

| LAST NAME                                                          | \$22           | \$22           | \$22          | \$22         | \$22             | \$24                          | \$22          | \$24              | \$24                  | \$24                               | Sales Advice  1. Identify yourself, group and reason you are fundraising.  2. Ask friends, relatives and neighbors if they will help by purchasing one or more items from you! |            |          |
|--------------------------------------------------------------------|----------------|----------------|---------------|--------------|------------------|-------------------------------|---------------|-------------------|-----------------------|------------------------------------|--------------------------------------------------------------------------------------------------------------------------------------------------------------------------------|------------|----------|
| FIRST NAME  TEACHER / COACH  PHONE NUMBER (for delivery date only) | Chocolate Chip | Oatmeal Raisin | Peanut Butter | Butter Sugar | Triple Chocolate | White Chocolate Macadamia Nut | Snickerdoodle | Cranberry Oatmeal | Carnival Candy Cookie | Chocolate Cookie with Pink Candies |                                                                                                                                                                                |            |          |
| AWARD (IF APPLICABLE)                                              |                |                |               |              |                  |                               |               |                   |                       |                                    | Total Items                                                                                                                                                                    | Amount Due | q        |
| Customer Name and Phone                                            | 800            | 802            | 803           | 804          | 805              | 807                           | 808           | 810               | 812                   | 824                                |                                                                                                                                                                                |            | Paid     |
| Example: John Doe, 555-555-5555                                    |                | 1              |               |              | Exai             | nple                          |               |                   | 2                     |                                    | 3                                                                                                                                                                              | \$70       | <b>~</b> |
| 1.                                                                 |                |                |               |              |                  |                               |               |                   |                       |                                    |                                                                                                                                                                                |            |          |
| 2.                                                                 |                |                |               |              |                  |                               |               |                   |                       |                                    |                                                                                                                                                                                |            |          |
| 3.                                                                 |                |                |               |              |                  |                               |               |                   |                       |                                    |                                                                                                                                                                                |            |          |
| 4.                                                                 |                |                |               |              |                  |                               |               |                   |                       |                                    |                                                                                                                                                                                |            |          |
| <u>5.</u>                                                          |                |                |               |              |                  |                               |               |                   |                       |                                    |                                                                                                                                                                                |            |          |
| 6.                                                                 |                |                |               |              |                  |                               |               |                   |                       |                                    |                                                                                                                                                                                |            |          |
| 7.                                                                 |                |                |               |              |                  |                               |               |                   |                       |                                    |                                                                                                                                                                                |            |          |
| 8.                                                                 |                |                |               |              |                  |                               |               |                   |                       |                                    |                                                                                                                                                                                |            |          |
| 9.                                                                 |                |                |               |              |                  |                               |               |                   |                       |                                    |                                                                                                                                                                                |            |          |
| 10.                                                                |                |                |               |              |                  |                               |               |                   |                       |                                    |                                                                                                                                                                                |            |          |
| 11.                                                                |                |                |               |              |                  |                               |               |                   |                       |                                    |                                                                                                                                                                                |            |          |
| 12.                                                                |                |                |               |              |                  |                               |               |                   |                       |                                    |                                                                                                                                                                                |            |          |
| 13.                                                                |                |                |               |              |                  |                               |               |                   |                       |                                    |                                                                                                                                                                                |            |          |
| 14.                                                                |                |                |               |              |                  |                               |               |                   |                       |                                    |                                                                                                                                                                                |            |          |
| 15.                                                                |                |                |               |              |                  |                               |               |                   |                       |                                    |                                                                                                                                                                                |            |          |
| 16.                                                                |                |                |               |              |                  |                               |               |                   |                       |                                    |                                                                                                                                                                                |            |          |
| 17.                                                                |                |                |               |              |                  |                               |               |                   |                       |                                    |                                                                                                                                                                                |            |          |
| 18.                                                                |                |                |               |              |                  |                               |               |                   |                       |                                    |                                                                                                                                                                                |            |          |
| Carry Item Totals<br>Across And Down                               | \$22           | 802<br>\$22    | 803<br>\$22   | 804<br>\$22  | 805<br>\$22      | 807<br>\$24                   | \$22          | 810<br>\$24       | 812<br>\$24           | 824<br>\$24                        |                                                                                                                                                                                | OUNT DU    |          |
| RM OF TOTAL ITEMS SOLD                                             |                |                |               |              |                  |                               |               |                   |                       |                                    |                                                                                                                                                                                |            |          |