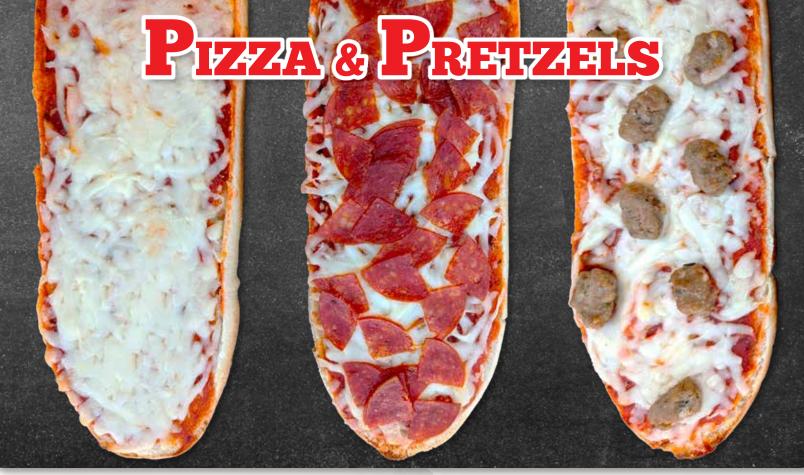

361 - 8" Cheese French Bread Pizza 4-Pack

364 - 8" Pepperoni French Bread Pizza 4-Pack

365 - 8" Sausage French Bread Pizza 4-Pack

**910 - Soft Pretzels**Serve warm with your favorite dips and toppings. Six 3.5 ounce soft pretzels. Salt packet included.