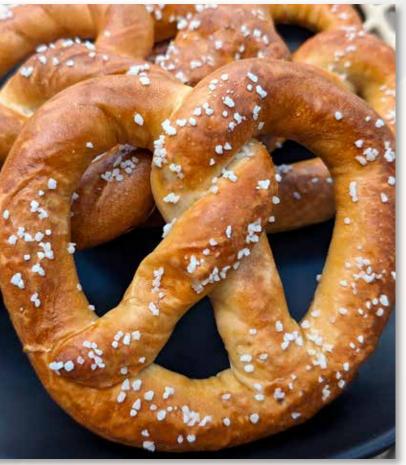

361 - 8" Cheese French Bread Pizza 4-Pack

364 - 8" Pepperoni French Bread Pizza 4-Pack

365 - 8" Sausage French Bread Pizza 4-Pack

**910 - Soft Pretzels**Serve warm with your favorite dips and toppings. Six 3.5 ounce soft pretzels. Salt packet included.