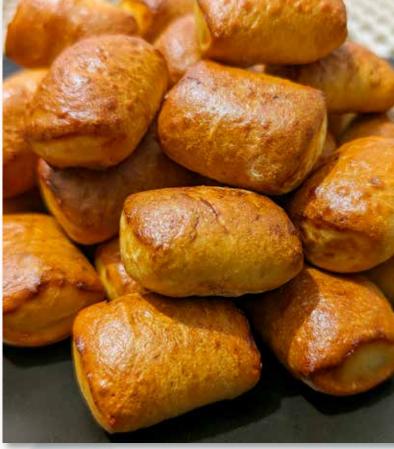

**911 - Pretzel Nuggets**Bite-sized morsels of soft, chewy pretzels that are perfect for snacking! 24 ounces. Cinnamon packet included.