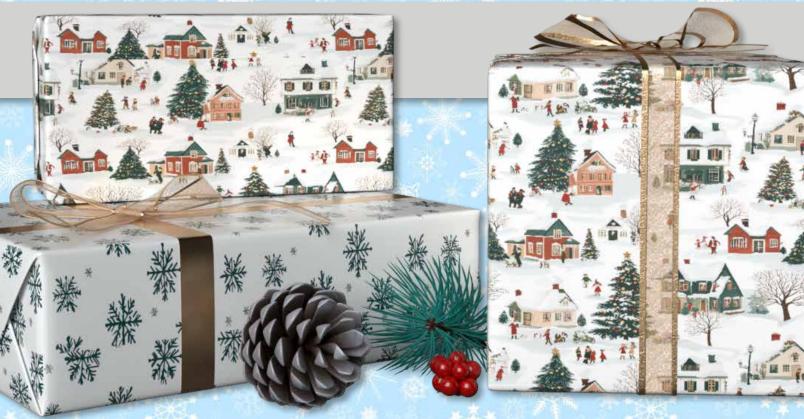

#### 9009 - Village & Snowflakes Reversible Wrap

Choose from a charming winter village on one side or elegant deep green snowflakes on pale blue on the reverse. Six extra large and durable 27" x 381/2" sheets. 431/3 sq ft. Perfect for creating beautiful gifts with classic holiday nostalgia. **\$15** 