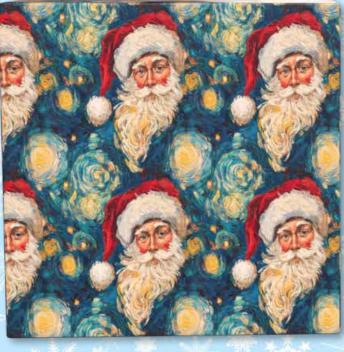

## 9010 - Starry Holiday Night Reversible Flat Wrap

Choose from artistic Santa portraits on a swirling night sky on one side or a dreamy starry night scene with white trees, stars, and ornaments on the reverse. Inspired by impressionist paintings. Six extra large and durable 27" x 381/2" sheets. 431/3 sq ft. A sophisticated choice for art lovers and those who appreciate unique holiday wrapping. **\$15** 