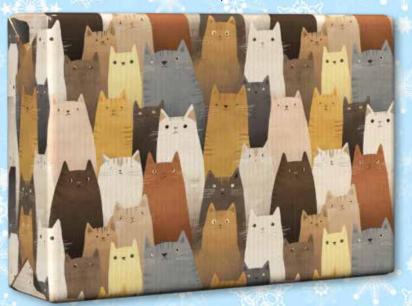

# 8391 - Playful Pets Reversible Flat Wrap

Reversible premium wrap featuring adorable cartoon cats on one side and lovable dogs on the reverse. Perfect for pet lovers! Six extra large and durable 27" × 381/2" sheets. 431/3 sq ft. **\$15** 