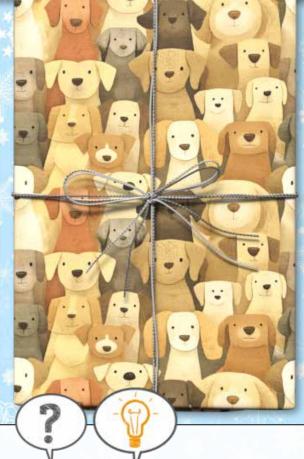

## 8391 - Playful Pets **Reversible Flat Wrap**

Reversible premium wrap featuring adorable cartoon cats on one side and lovable dogs on the reverse. Perfect for pet lovers! Twelve 19.25" x 27" sheets. 43.3 sq ft. \$15