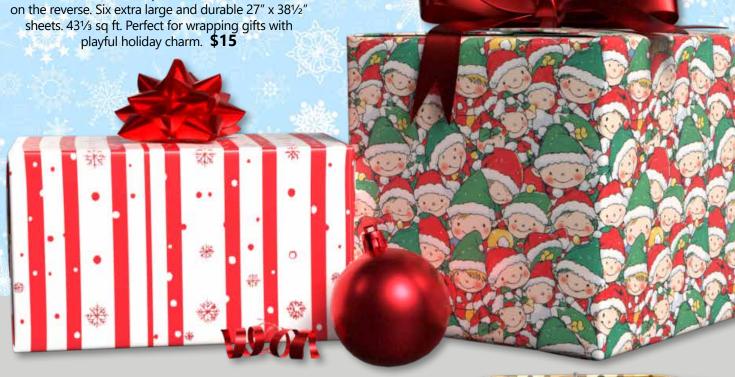

conversation starter that adds whimsy to your holiday gift-giving! \$15

## 9008 - Elves & Stripes **Reversible Flat Wrap**

Choose from cheerful holiday elves on one side or festive red and white stripes with snowflake accents