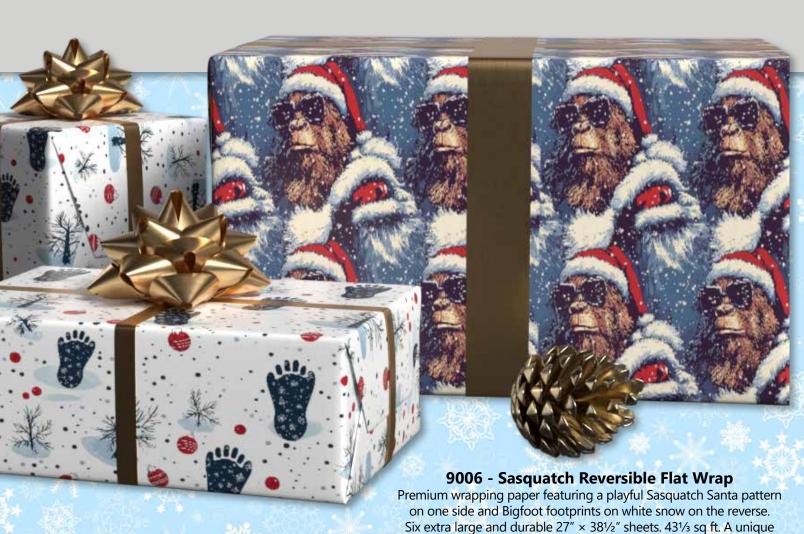

11 - Holiday Trees & Ornaments Reversible Flat Wrap

Premium wrapping paper featuring classic holiday trees on one side and festive ornaments on the reverse. Six extra large and durable  $27'' \times 381/2''$  sheets. 431/3 sq ft. Perfect for wrapping gifts of all sizes with a traditional Christmas touch. **\$15** 



## 9009 - Starry Holiday Night Reversible Flat Wrap

Choose from artistic Santa portraits on a swirling night sky on one side or a dreamy starry night scene with white trees, stars, and ornaments on the reverse. Inspired by impressionist paintings. Six extra large and durable 27" x 381/2" sheets. 431/3 sq ft. A sophisticated choice for art lovers and those who appreciate unique holiday wrapping. \$15



conversation starter that adds whimsy to your holiday gift-giving! \$15



## 9008 - Elves & Stripes **Reversible Flat Wrap**

Choose from cheerful holiday elves on one side or festive red and white stripes with snowflake accents



## 8391 - Playful Pets **Reversible Flat Wrap**

Reversible premium wrap featuring adorable cartoon cats on one side and lovable dogs on the reverse. Perfect for pet lovers! Twelve 19.25" x 27" sheets. 43.3 sq ft. \$15







Scan this!





25-04-WRAP-15-15-8-P4