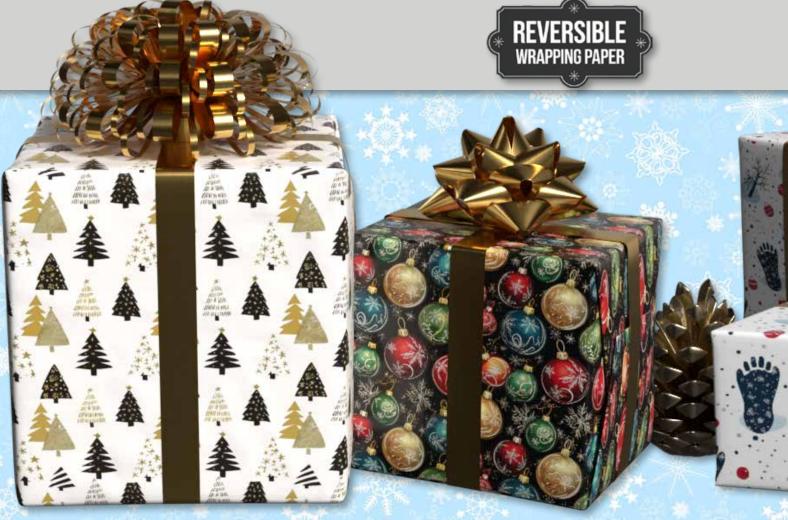

## 9011 - Holiday Trees & Ornaments Reversible Flat Wrap

Premium wrapping paper featuring classic holiday trees on one side and festive ornaments on the reverse. Six extra large and durable  $27'' \times 381/2''$  sheets. 431/3 sq ft. Perfect for wrapping gifts of all sizes with a traditional Christmas touch. **\$15** 