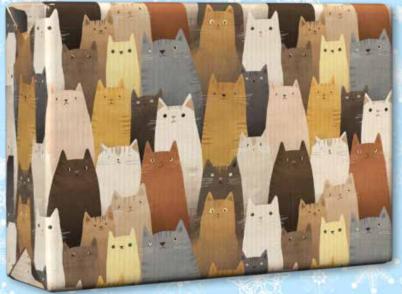

## 8391 - Playful Pets **Reversible Flat Wrap**

Reversible premium wrap featuring adorable cartoon cats on one side and lovable dogs on the reverse. Perfect for pet lovers! Twelve 19.25" x 27" sheets. 43.3 sq ft. \$15