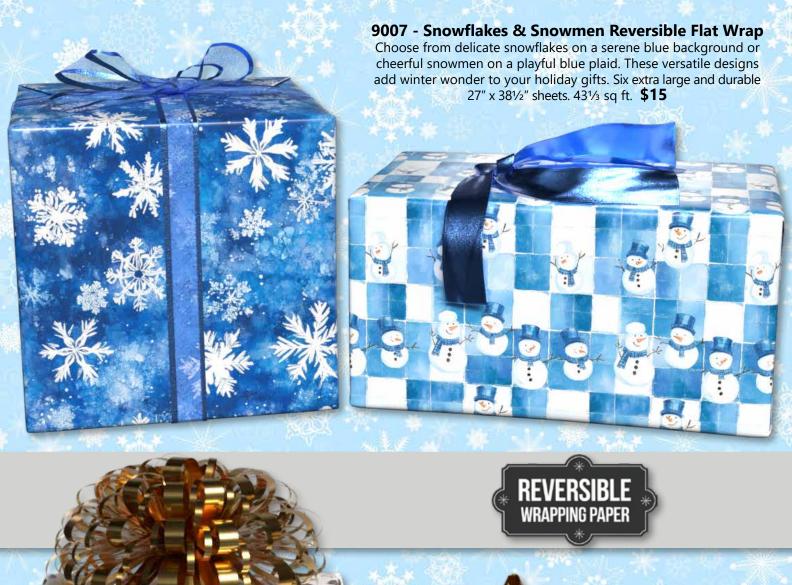

Choose from a charming winter village on one side or elegant deep green snowflakes on pale blue on the reverse. Six extra large and durable 27" x 381/2" sheets. 431/3 sq ft. Perfect for creating beautiful gifts with classic holiday nostalgia. **\$15** 





## 9011 - Holiday Trees & Ornaments Reversible Flat Wrap

Premium wrapping paper featuring classic holiday trees on one side and festive ornaments on the reverse. Six extra large and durable  $27'' \times 381/2''$  sheets. 431/3 sq ft. Perfect for wrapping gifts of all sizes with a traditional Christmas touch. **\$15** 



## 9009 - Starry Holiday Night Reversible Flat Wrap

Choose from artistic Santa portraits on a swirling night sky on one side or a dreamy starry night scene with white trees, stars, and ornaments on the reverse. Inspired by impressionist paintings. Six extra large and durable 27" x 381/2" sheets. 431/3 sq ft. A sophisticated choice for art lovers and those who appreciate unique holiday wrapping. \$15



conversation starter that adds whimsy to your holiday gift-givin