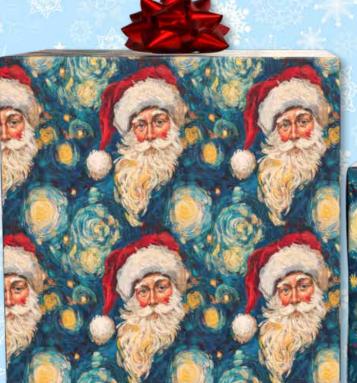

## 9009 - Starry Holiday Night Reversible Flat Wrap

Choose from artistic Santa portraits on a swirling night sky on one side or a dreamy starry night scene with white trees, stars, and ornaments on the reverse. Inspired by impressionist paintings. Six extra large and durable 27" x 381/2" sheets. 431/3 sq ft. A sophisticated choice for art lovers and those who appreciate unique holiday wrapping. \$15