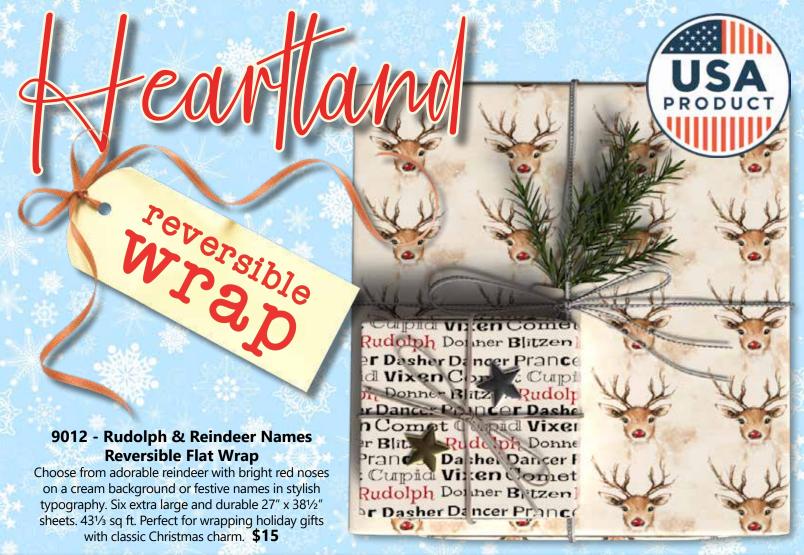

Choose from a charming winter village on one side or elegant deep green snowflakes on pale blue on the reverse. Six extra large and durable 27" x 381/2" sheets. 431/3 sq ft. Perfect for creating beautiful gifts with classic holiday nostalgia. **\$15** 





## 9011 - Holiday Trees & Ornaments Reversible Flat Wrap

Premium wrapping paper featuring classic holiday trees on one side and festive ornaments on the reverse. Six extra large and durable  $27'' \times 381/2''$  sheets. 431/3 sq ft. Perfect for wrapping gifts of all sizes with a traditional Christmas touch. **\$15** 



## 9009 - Starry Holiday Night Reversible Flat Wrap

Choose from artistic Santa portraits on a swirling night sky on one side or a dreamy starry night scene with white trees, stars, and ornaments on the reverse. I