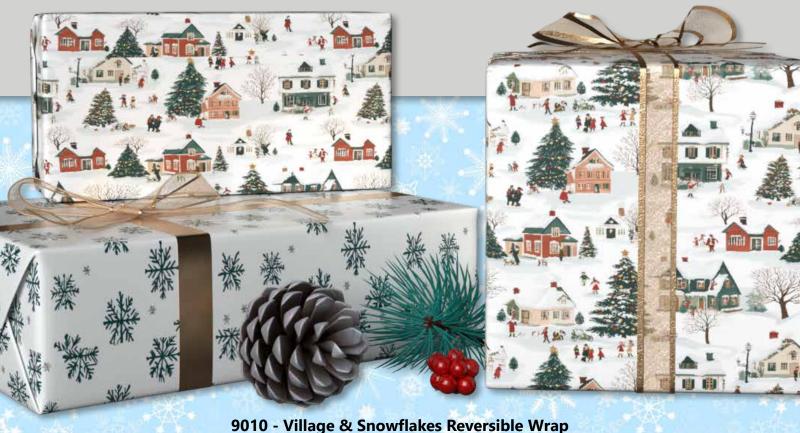

Choose from a charming winter village on one side or elegant deep green snowflakes on pale blue on the reverse. Six extra large and durable 27" x 381/2" sheets. 431/3 sq ft. Perfect for creating beautiful gifts with classic holiday nostalgia. **\$15** 