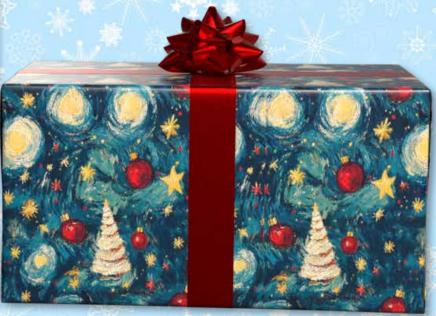

## 9009 - Starry Holiday Night Reversible Flat Wrap

Choose from artistic Santa portraits on a swirling night sky on one side or a dreamy starry night scene with white trees, stars, and ornaments on the reverse. Inspired by impressionist paintings. Six extra large and durable 27" x 381/2" sheets. 431/3 sq ft. A sophisticated choice for art lovers and those who appreciate unique holiday wrapping. \$15