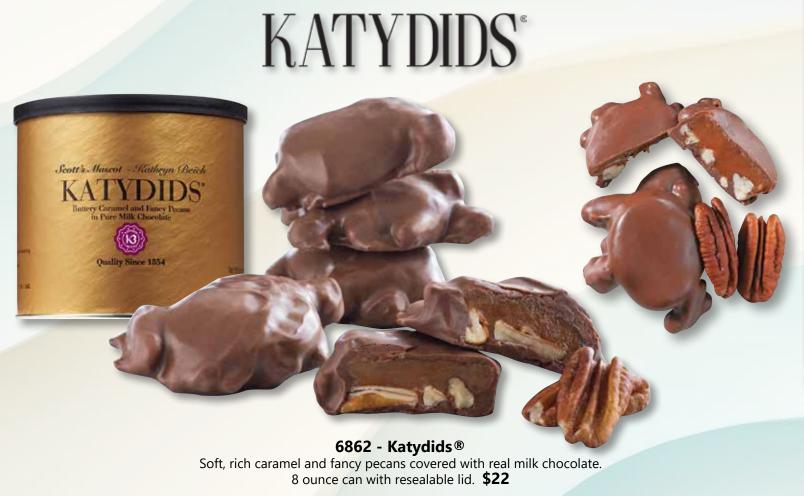

a delicious combination.
6 ounce bag. \$14





5317 - Caramel Apples
Sculpted candy coated apples with a soft caramel center. 6-ounce box. \$15



6013 - Frog Fudgies
Whimsically sculpted frogs filled with cool mint fudge. 5½ ounce box. \$15





6008 - Dark Chocolate Sea Salt Caramels

Chewy caramel surrounded by rich, dark chocolate and sea salt. 6 ounce box. **\$15** 





6015 - Cookie Dough Dots
Creamy edible chocolate chip cookie dough covered in milk chocolate.
6 ounce box. \$16





**6873 - Snickers® Chocolate Fudge**A mouth-watering chocolate fudge loaded with real Snickers® pieces and roasted peanuts. 8 ounce box. **\$18** 



**6874 - Twix® Chocolate Fudge**Chocolate fudge made with lots of pieces of Twix® crunchy cookies, caramel, and milk chocolate. 8 ounce box. **\$18** 





645 - Albanese® Fruit Gummi Bears

12 fresh fruity flavors: Blue Raspberry, Cherry, Grape, Green Apple, Lemon, Lime, Mango, Orange, Pineapple, Pink Grapefruit, Strawberry, and Watermelon. Gluten free. 13½ ounce bag. **\$16** 



6870 - Neon Sour Gummi Worms

Tangy, vivid, and bursting with flavor, these Neon Sour Gummi Worms will awaken your taste buds! 9 ounce bag. **\$15** 



## 6868 - Cashew Halves

Delicately roasted and lightly salted cashew halves. Perfect for on-the-go snacking, adding to trail mixes, or sharing with friends and family. Gluten-free. 5 ounce bag. **\$15** 



## 6018 - Peanut Brittle

The perfect blend of salty and sweet! Roasted, salted peanuts enveloped in crunchy candy. Perfect for sharing or savoring on your own. Gluten free. 8 ounce box. **\$14**