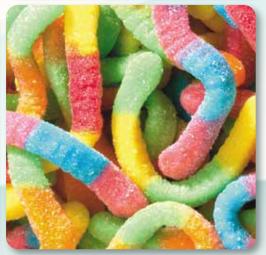

6870 - Neon Sour Gummi Worms

Tangy, vivid, and bursting with flavor, these Neon Sour Gummi Worms will awaken your taste buds! 9 ounce bag. **\$15** 