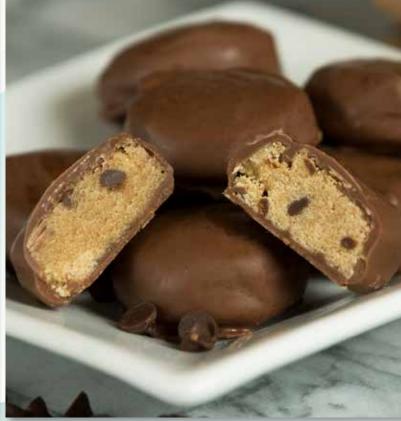

Chewy caramel surrounded by rich, dark chocolate and sea salt. 6 ounce box. **\$15** 

6015 - Cookie Dough Dots
Creamy edible chocolate chip cookie dough covered in milk chocolate.
6 ounce box. \$16

**6873 - Snickers® Chocolate Fudge**A mouth-watering chocolate fudge loaded with real Snickers® pieces and roasted peanuts. 8 ounce box. **\$18** 