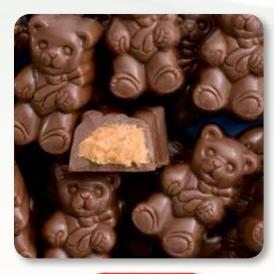

## Cartlands Sweet & Savory

6002 - Peanut Butter Bears
Smooth, creamy peanut butter covered in candy coating. 6 ounce box. \$15

**5105 - Pecan Clusters**Pecans covered with fresh caramel then drenched in creamy candy coating.
5 ounce box. **\$15** 