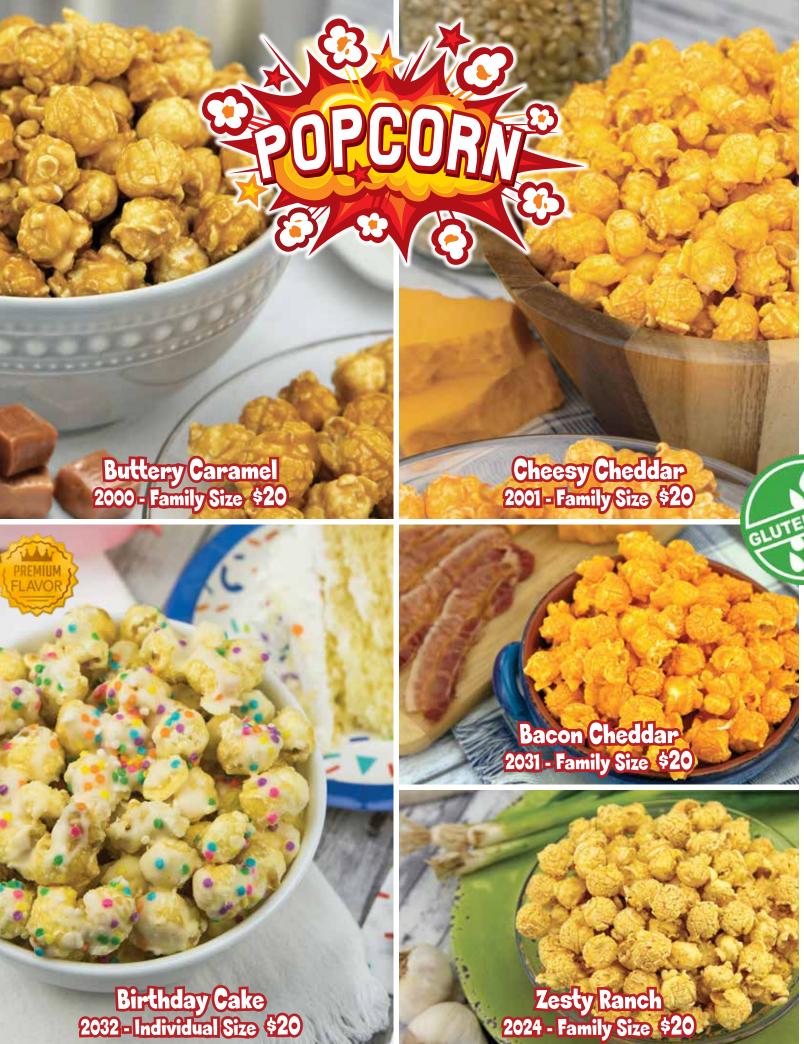

$18** 





645 - Albanese® Fruit Gummi Bears

12 fresh fruity flavors: Blue Raspberry, Cherry, Grape, Green Apple, Lemon, Lime, Mango, Orange, Pineapple, Pink Grapefruit, Strawberry, and Watermelon. Gluten free. 13½ ounce bag. **\$16** 



6870 - Neon Sour Gummi Worms

Tangy, vivid, and bursting with flavor, these Neon Sour Gummi Worms will awaken your taste buds! 9 ounce bag. **\$15** 



## 6868 - Cashew Halves

Delicately roasted and lightly salted cashew halves. Perfect for on-the-go snacking, adding to trail mixes, or sharing with friends and family. Gluten-free. 5 ounce bag. **\$15** 



## 6018 - Peanut Brittle

The perfect blend of salty and sweet! Roasted, salted peanuts enveloped in crunchy candy. Perfect for sharing or savoring on your own. Gluten free. 8 ounce box. **\$14**