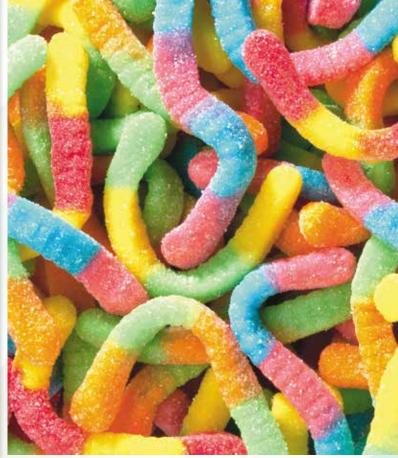

6870 - Neon Sour Gummi Worms

Tangy, vivid, and bursting with flavor, these Neon Sour Gummi Worms will awaken your taste buds! 9 ounce bag. **\$15** 