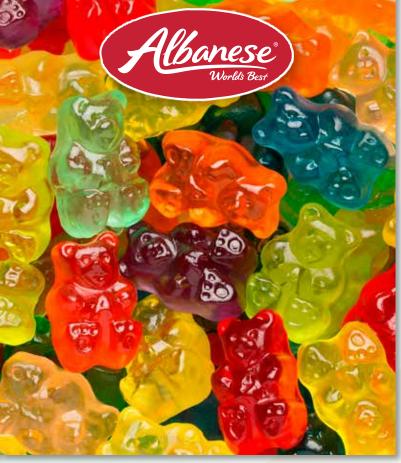

**6874 - Twix® Chocolate Fudge**Chocolate fudge made with lots of pieces of Twix® crunchy cookies, caramel, and milk chocolate. 8 ounce box. **\$18** 

645 - Albanese® Fruit Gummi Bears

12 fresh fruity flavors: Blue Raspberry, Cherry, Grape, Green Apple, Lemon, Lime, Mango, Orange, Pineapple, Pink Grapefruit, Strawberry, and Watermelon. Gluten free. 13½ ounce bag. **\$16** 