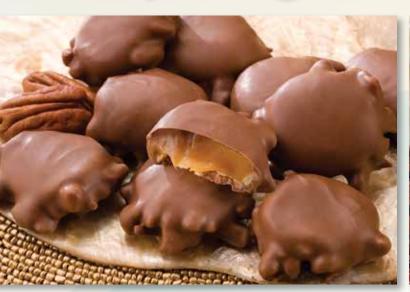

## Cartlands Sweet & Savory

6002 - Peanut Butter Bears
Smooth, creamy peanut butter covered in candy coating. 6 ounce box. \$15

**5105 - Pecan Clusters**Pecans covered with fresh caramel then drenched in creamy candy coating.
5 ounce box. **\$15** 