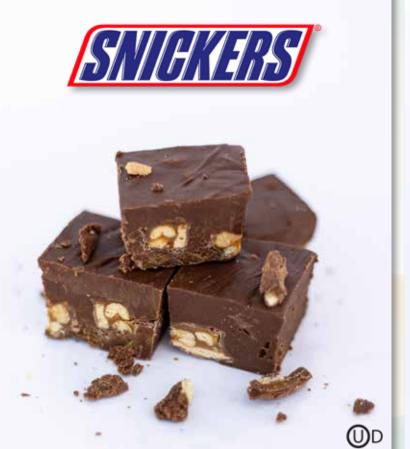

Chewy caramel surrounded by rich, dark chocolate and sea salt. 6 ounce box. **\$15** 

6015 - Cookie Dough Dots
Creamy edible chocolate chip cookie dough covered in milk chocolate.
6 ounce box. \$16

**6873 - Snickers® Chocolate Fudge**A mouth-watering chocolate fudge loaded with real Snickers® pieces and roasted peanuts. 8 ounce box. **\$18** 