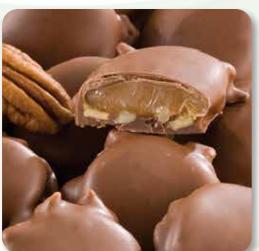

## Cartlands Sweet & Savory

6002 - Peanut Butter Bears
Smooth, creamy peanut butter covered in candy coating. 6 ounce box. \$15

**5105 - Pecan Clusters**Pecans covered with fresh caramel then drenched in creamy candy coating.
5 ounce box. **\$15** 