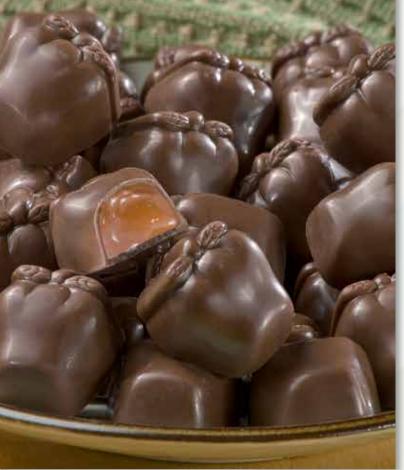

5317 - Caramel Apples
Sculpted candy coated apples with a soft caramel center. 6-ounce box. \$15

6013 - Frog Fudgies
Whimsically sculpted frogs filled with cool mint fudge. 5½ ounce box. \$15

6008 - Dark Chocolate Sea Salt Caramels