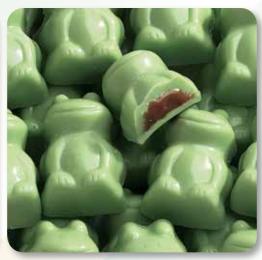

5317 - Caramel Apples
Sculpted candy coated apples with a soft caramel center. 6-ounce box. \$15

6013 - Frog Fudgies
Whimsically sculpted frogs filled with cool mint fudge. 5½ ounce box. \$15

6008 - Dark Chocolate Sea Salt Caramels