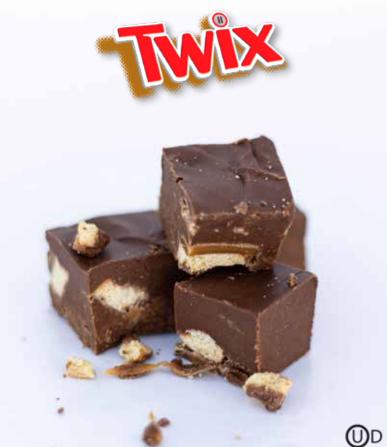

**6874 - Twix® Chocolate Fudge**Chocolate fudge made with lots of pieces of Twix® crunchy cookies, caramel, and milk chocolate. 8 ounce box. **\$18** 

645 - Albanese® Fruit Gummi Bears

12 fresh fruity flavors: Blue Raspberry, Cherry, Grape, Green Apple, Lemon, Lime, Mango, Orange, Pineapple, Pink Grapefruit, Strawberry, and Watermelon. Gluten free. 13½ ounce bag. **\$16** 