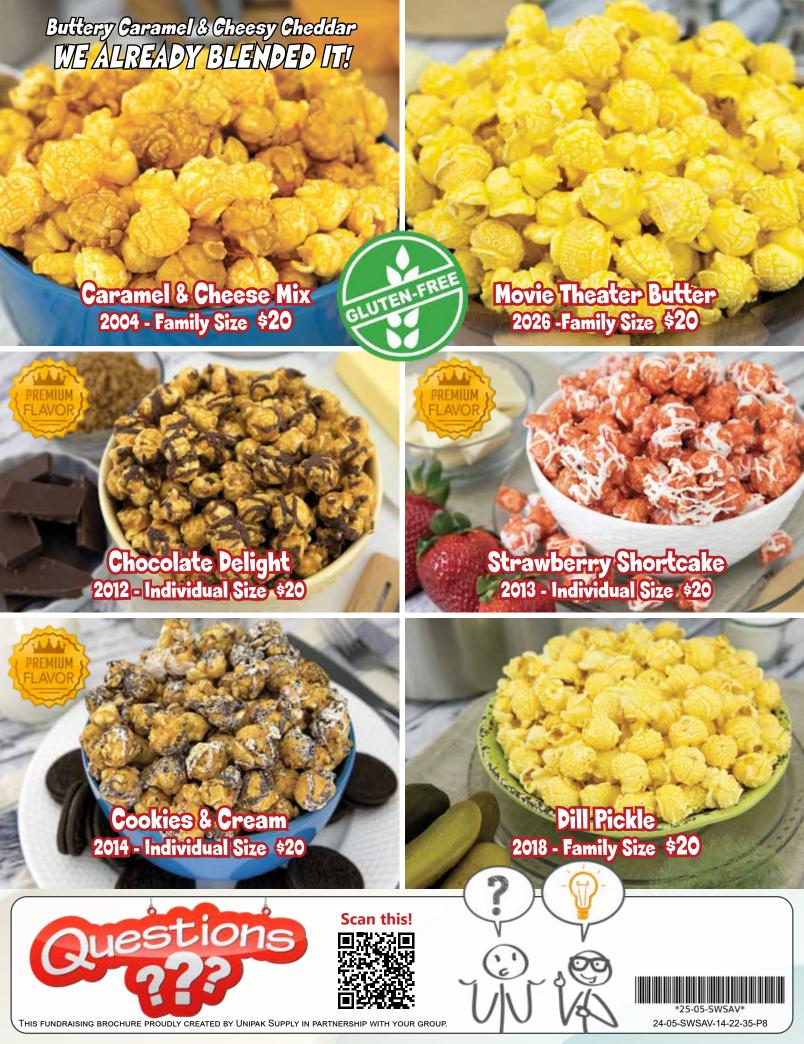

* 





645 - Albanese® Fruit Gummi Bears

12 fresh fruity flavors: Blue Raspberry, Cherry, Grape, Green Apple, Lemon, Lime, Mango, Orange, Pineapple, Pink Grapefruit, Strawberry, and Watermelon. Gluten free. 13½ ounce bag. **\$16** 



6870 - Neon Sour Gummi Worms

Tangy, vivid, and bursting with flavor, these Neon Sour Gummi Worms will awaken your taste buds! 9 ounce bag. **\$15** 



## 6868 - Cashew Halves

Delicately roasted and lightly salted cashew halves. Perfect for on-the-go snacking, adding to trail mixes, or sharing with friends and family. Gluten-free. 5 ounce bag. **\$15** 



## 6018 - Peanut Brittle

The perfect blend of salty and sweet! Roasted, salted peanuts enveloped in crunchy candy. Perfect for sharing or savoring on your own. Gluten free. 8 ounce box. **\$14**