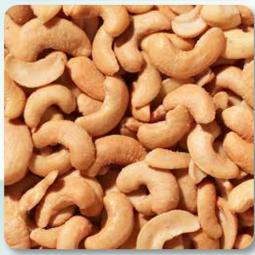

## 6868 - Cashew Halves

Delicately roasted and lightly salted cashew halves. Perfect for on-the-go snacking, adding to trail mixes, or sharing with friends and family. Gluten-free. 5 ounce bag. **\$15** 