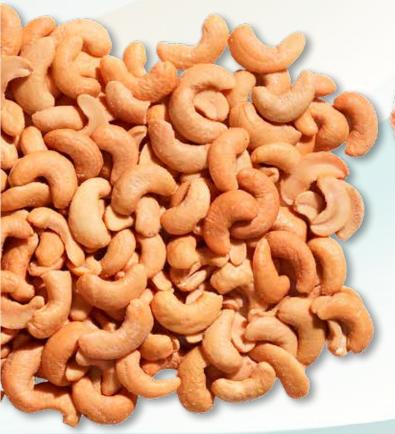

## 6868 - Cashew Halves

Delicately roasted and lightly salted cashew halves. Perfect for on-the-go snacking, adding to trail mixes, or sharing with friends and family. Gluten-free. 5 ounce bag. **\$15** 