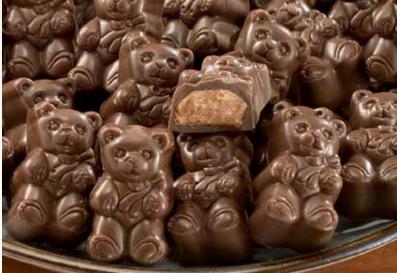

## Cartlands Sweet & Savory

6002 - Peanut Butter Bears
Smooth, creamy peanut butter covered in candy coating. 6 ounce box. \$15

**5105 - Pecan Clusters**Pecans covered with fresh caramel then drenched in creamy candy coating.
5 ounce box. **\$15** 