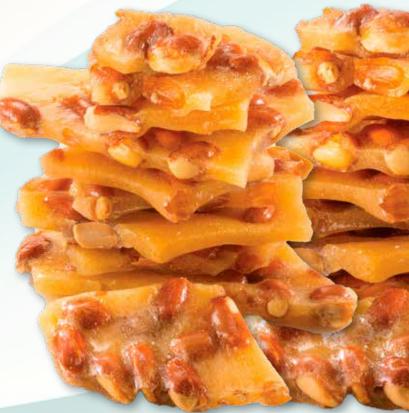

## 6018 - Peanut Brittle

The perfect blend of salty and sweet! Roasted, salted peanuts enveloped in crunchy candy. Perfect for sharing or savoring on your own. Gluten free. 8 ounce box. **\$14** 