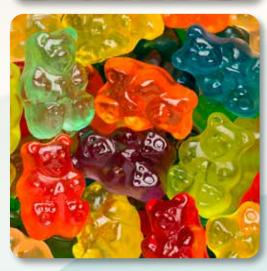

**6874 - Twix® Chocolate Fudge**Chocolate fudge made with lots of pieces of Twix® crunchy cookies, caramel, and milk chocolate. 8 ounce box. **\$18** 

645 - Albanese® Fruit Gummi Bears

12 fresh fruity flavors: Blue Raspberry, Cherry, Grape, Green Apple, Lemon, Lime, Mango, Orange, Pineapple, Pink Grapefruit, Strawberry, and Watermelon. Gluten free. 13½ ounce bag. **\$16** 