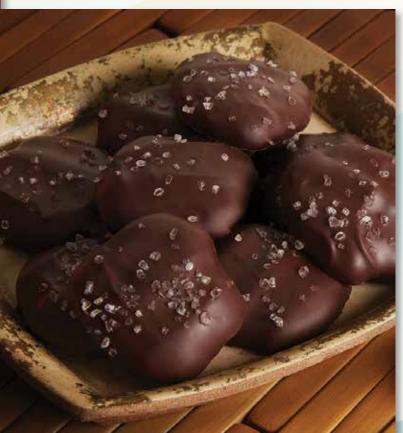

Chewy caramel surrounded by rich, dark chocolate and sea salt. 6 ounce box. **\$15** 

6015 - Cookie Dough Dots
Creamy edible chocolate chip cookie dough covered in milk chocolate.
6 ounce box. \$16

**6873 - Snickers® Chocolate Fudge**A mouth-watering chocolate fudge loaded with real Snickers® pieces and roasted peanuts. 8 ounce box. **\$18** 