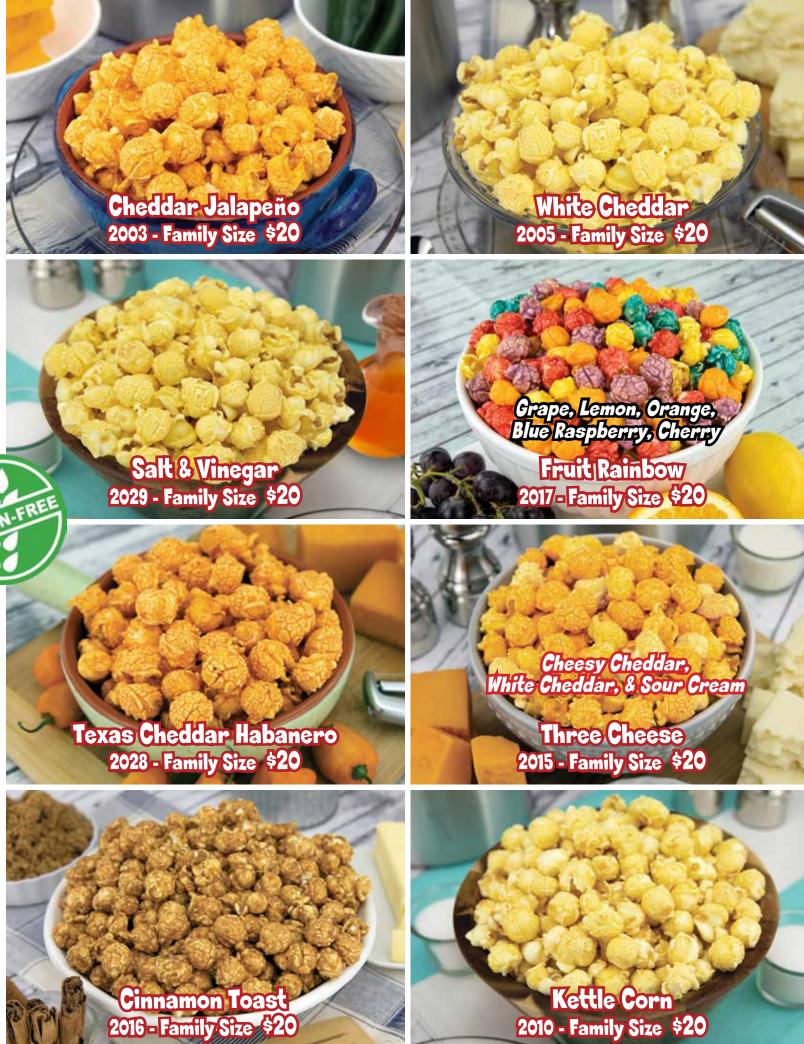

8** 





645 - Albanese® Fruit Gummi Bears

12 fresh fruity flavors: Blue Raspberry, Cherry, Grape, Green Apple, Lemon, Lime, Mango, Orange, Pineapple, Pink Grapefruit, Strawberry, and Watermelon. Gluten free. 13½ ounce bag. **\$16** 



6870 - Neon Sour Gummi Worms

Tangy, vivid, and bursting with flavor, these Neon Sour Gummi Worms will awaken your taste buds! 9 ounce bag. **\$15** 



## 6868 - Cashew Halves

Delicately roasted and lightly salted cashew halves. Perfect for on-the-go snacking, adding to trail mixes, or sharing with friends and family. Gluten-free. 5 ounce bag. **\$15** 



## 6018 - Peanut Brittle

The perfect blend of salty and sweet! Roasted, salted peanuts enveloped in crunchy candy. Perfect for sharing or savoring on your own. Gluten free. 8 ounce box. **\$14**